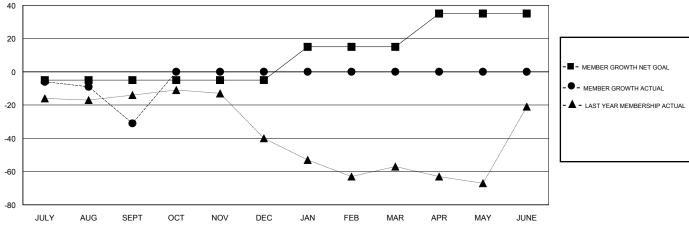

## GOALS AND ACTUAL MEMBERS CUMULATIVE

| DROPPED CLUBS: 0 |    | 9 CLUBS OF 57 ADDED 1 OR MORE<br>NEW MEMBERS | GENDER DISTRIBUTION  MALE 1,117 (71.88%)  FEMALE 437 (28.12%) |     |
|------------------|----|----------------------------------------------|---------------------------------------------------------------|-----|
| DROPPED MEMBERS  |    |                                              | Women Percentage Fiscal Year Goal: 29%                        |     |
| DECEASED         | 3  | CLICK HERE FOR CUMULATIVE                    | TOTAL FAMILY UNIT MEMBERS                                     | 394 |
| CLUB CANCELLED   | 0  | MEMBERSHIP DATA                              | FAMILY MEMBERS PAYING HALF                                    | 204 |
| OTHER            | 44 |                                              | DUES                                                          | 204 |
| TOTAL            | 47 |                                              | 5025                                                          |     |